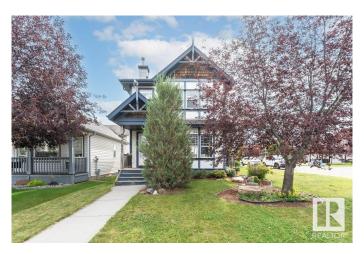

#### \$440.000

3 Bedroom, 2.50 Bathroom, 1,340 sqft Single Family on 0.00 Acres

Summerwood, Sherwood Park, AB

Finish the updates on this excellent 3 bed, 2.5 bath home on an oversized lot in Summerwood. This spacious 1340 sq ft home features new paint and flooring, a cozy gas fireplace, and an abundance of natural light. With a double detached garage, ample street parking, and a corner lot location, this property is ideal for a young family. Enjoy the private and well-maintained yard, perfect for outdoor gatherings. The master bedroom boasts a walk-in closet and ensuite, while the children's bedrooms offer plenty of space. Proximity to amenities and schools makes this home a perfect choice. Finish what is left with your personal touches on this gem and make it your own!

## **Exterior**

Exterior Wood, Vinyl

Exterior Features Corner Lot, Fenced, Landscaped, Playground Nearby, Shopping Nearby

Roof Asphalt Shingles

Construction Wood, Vinyl

Foundation Concrete Perimeter