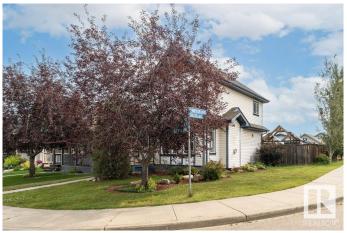

#### \$440.000

3 Bedroom, 2.50 Bathroom, 1,340 sqft Single Family on 0.00 Acres

Summerwood, Sherwood Park, AB

Finish the updates on this excellent 3 bed, 2.5 bath home on an oversized lot in Summerwood. This spacious 1340 sq ft home features new paint and flooring, a cozy gas fireplace, and an abundance of natural light. With a double detached garage, ample street parking, and a corner lot location, this property is ideal for a young family. Enjoy the private and well-maintained yard, perfect for outdoor gatherings. The master bedroom boasts a walk-in closet and ensuite, while the children's bedrooms offer plenty of space. Proximity to amenities and schools makes this home a perfect choice. Finish what is left with your personal touches on this gem and make it your own!

## **Exterior**

Exterior Wood, Vinyl

Exterior Features Corner Lot, Fenced, Landscaped, Playground Nearby, Shopping Nearby

Roof Asphalt Shingles

Construction Wood, Vinyl

Foundation Concrete Perimeter