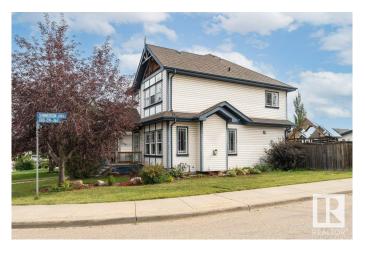

#### \$440.000

3 Bedroom, 2.50 Bathroom, 1,340 sqft Single Family on 0.00 Acres

Summerwood, Sherwood Park, AB

Finish the updates on this excellent 3 bed, 2.5 bath home on an oversized lot in Summerwood. This spacious 1340 sq ft home features new paint and flooring, a cozy gas fireplace, and an abundance of natural light. With a double detached garage, ample street parking, and a corner lot location, this property is ideal for a young family. Enjoy the private and well-maintained yard, perfect for outdoor gatherings. The master bedroom boasts a walk-in closet and ensuite, while the children's bedrooms offer plenty of space. Proximity to amenities and schools makes this home a perfect choice. Finish what is left with your personal touches on this gem and make it your own!

## **Exterior**

Exterior Wood, Vinyl

Exterior Features Corner Lot, Fenced, Landscaped, Playground Nearby, Shopping Nearby

Roof Asphalt Shingles

Construction Wood, Vinyl

Foundation Concrete Perimeter