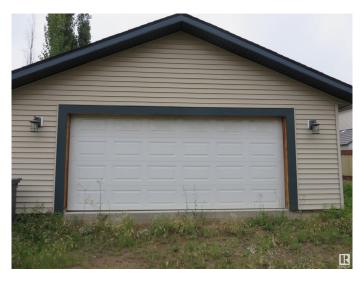

# \$395,000 - 285 Southwick Way, Leduc

MLS® #E4448899

# \$395,000

3 Bedroom, 2.50 Bathroom, 1,681 sqft Single Family on 0.00 Acres

Southfork, Leduc, AB

Judicial sale in the community of Southfork. The property is sold "as is, where is".

Built in 2009

### **Essential Information**

MLS® # E4448899 Price \$395,000

Bedrooms 3
Bathrooms 2.50
Full Baths 2
Half Baths 1

Square Footage 1,681 Acres 0.00 Year Built 2009

Type Single Family

Sub-Type Detached Single Family

Style 2 Storey
Status Active

# **Community Information**

Address 285 Southwick Way

Area Leduc
Subdivision Southfork
City Leduc

County ALBERTA

Province AB

Postal Code T9E 0P6







# **Amenities**

Amenities See Remarks

Parking Double Garage Detached

### Interior

Interior Features ensuite bathroom

Appliances See Remarks

Heating Forced Air-1, Natural Gas

Fireplace Yes

Fireplaces Tile Surround

Stories 2

Has Basement Yes

Basement Full, Unfinished

## **Exterior**

Exterior Wood, Vinyl

Exterior Features Back Lane, Fenced

Roof Asphalt Shingles

Construction Wood, Vinyl

Foundation Concrete Perimeter

### **Additional Information**

Date Listed July 21st, 2025

Days on Market 9

Zoning Zone 81

Foreclosure Yes

DATA IS DEEMED RELIABLE BUT IS NOT GUARANTEED ACCURATE BY THE REALTORS® ASSOCIATION OF EDMONTON. COPYRIGHT 2025 BY THE REALTORS® ASSOCIATION OF EDMONTON. ALL RIGHTS RESERVED. Trademarks are owned or controlled by the Canadian Real Estate Association (C