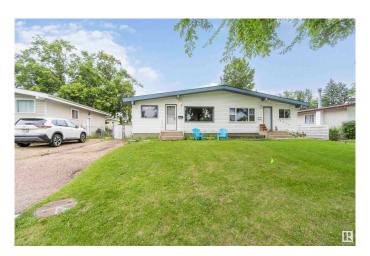

## \$299,900

3 Bedroom, 2.00 Bathroom, 926 sqft Single Family on 0.00 Acres

Broadmoor, Sherwood Park, AB

Broadmoor Half Duplex with a convenient SEPARATE SIDE ENTRY. Features 2 spacious bedrooms up, 4 pc bathroom, a large vaulted living room with picture window, a 3 pc kitchen & nook. This home would make a great cash flowing basement suite without much work (NOT CURRENTLY SUITED). The basement is partially finished with a bedroom,3 pc bathroom, laundry, a great room and cold storage. Roof was replaced 2016, Furnace 2017. The fully fenced back yard has privacy slats, a storage shed, small fire pit, raised garden beds and an apple tree. walking distance to golf, arenas, and Festival Place.

#### Interior

Appliances Dryer, Oven-Built-In, Refrigerator, Storage Shed, Stove-Gas, Washer

Heating Forced Air-1, Natural Gas

Stories 2

Has Basement Yes

Basement Full, Partially Finished