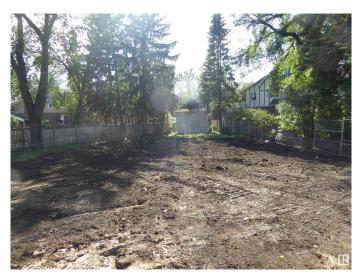

## \$800,000

0 Bedroom, 0.00 Bathroom, Single Family on 0.00 Acres

Glenora, Edmonton, AB

Large pie lot on prestigious Connaught Dr.

## **Exterior**

Exterior Features Back Lane, Flat Site, Paved Lane, Treed Lot