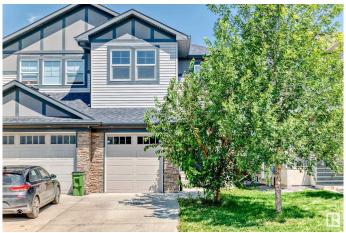

#### \$434.980

3 Bedroom, 2.50 Bathroom, 1,475 sqft Single Family on 0.00 Acres

Chappelle Area, Edmonton, AB

Nested in the vibrant community of Chappelle is this immaculate original owner gem with SIDE ENTRY to the basement. This neatly used 3 bedroom, 2.5 bath home comes with a single attached car garage, deck and massive private yard. The main floor offers an open concept living area to enjoy time with family and friends. Walk through the dinning to the massive kitchen and a powder room to finish the main floor. The second floor comes with a spacious primary bedroom with an ensuite 4 piece bathroom and a walk-in closet. The floor is completed with two other bedrooms, a second floor laundry, bonus room and a full bathroom. The basement with Side Entry for potential Legal suite awaits your creativity

#### **Amenities**

Amenities Deck, Detectors Smoke Parking Single Garage Attached