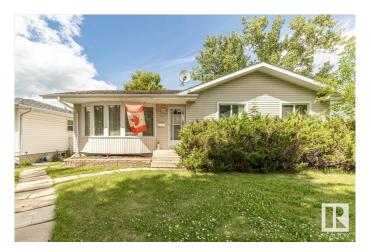

# \$378,000 - 84 Bella Drive, Leduc

MLS® #E4447306

## \$378,000

3 Bedroom, 2.00 Bathroom, 1,040 sqft Single Family on 0.00 Acres

Corinthia Park, Leduc, AB

If you have been waiting for a bungalow with a large detached garage where the lot still allows space for kids to play you better get your moving boxes ready. A rare find these days with 3 bedrooms and 2 bathrooms. A fenced yard and space to park your RV.

# **Essential Information**

MLS® # E4447306 Price \$378,000

Bedrooms 3
Bathrooms 2.00
Full Baths 2

Square Footage 1,040 Acres 0.00 Year Built 1974

Type Single Family

Sub-Type Detached Single Family

Style Bungalow