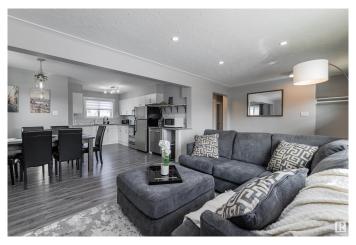

#### \$499,888

6 Bedroom, 2.00 Bathroom, 1,055 sqft Single Family on 0.00 Acres

Rosslyn, Edmonton, AB

Beautifully renovated and fully permitted, this legally suited 5-bedroom, 2-bathroom home is the ultimate turn-key investment! Nearly everything is newâ€"windows, exterior siding, garage door and opener, plumbing, electrical, HVAC with two furnaces, water tank, flooring, two stylish kitchens, and two full sets of appliancesâ€"making this a low-maintenance, high-cashflow property. Situated on a massive lot directly across from a park and close to schools, it offers the perfect blend of lifestyle and location. Whether you're house-hacking or expanding your portfolio, this one is ready to earn from day one!

### **Essential Information**

MLS® # E4447257 Price \$499,888

Bedrooms 6 Bathrooms 2.00

Full Baths 2

Square Footage 1,055 Acres 0.00 Year Built 1959

Type Single Family

Sub-Type Detached Single Family

Style Bungalow

## **Community Information**

Address 13456 107 Street

Area Edmonton
Subdivision Rosslyn
City Edmonton
County ALBERTA

Province AB

Postal Code T5E 4W2