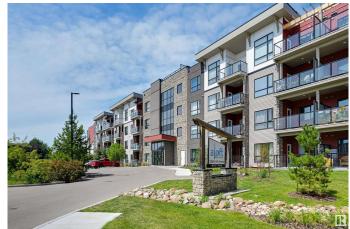

### \$193,900

1 Bedroom, 1.00 Bathroom, 580 sqft Condo / Townhouse on 0.00 Acres

Pembina, Edmonton, AB

Come view this 2024 condo in the 'ALOFT SKYVIEW'. Located in one of Edmonton's northwest communities of Skyview very close to plenty of amenities and public transportation. This condo has a roof top patio that has some of the best views of the entire city. This floor plan is just over 580 sq ft and comes with a total of 1 bedroom & 1 full bathroom. Upgrades in this unit include quartz counter tops, tile back splash, led lighting, large windows, generous walk in closet, front load washer/dryer.

### **Exterior**

Exterior Wood, Fiber Cement, Stone, Vinyl

**Exterior Features** Landscaped, Level Land, Low Maintenance Landscape, **Public** 

Transportation, Shopping Nearby

Roof **Asphalt Shingles** 

Construction Wood, Fiber Cement, Stone, Vinyl