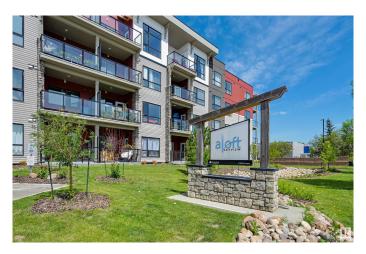

### \$193,900

1 Bedroom, 1.00 Bathroom, 580 sqft Condo / Townhouse on 0.00 Acres

Pembina, Edmonton, AB

Come view this 2024 condo in the 'ALOFT SKYVIEW'. Located in one of Edmonton's northwest communities of Skyview very close to plenty of amenities and public transportation. This condo has a roof top patio that has some of the best views of the entire city. This floor plan is just over 580 sq ft and comes with a total of 1 bedroom & 1 full bathroom. Upgrades in this unit include quartz counter tops, tile back splash, led lighting, large windows, generous walk in closet, front load washer/dryer.

### **Exterior**

Exterior Wood, Fiber Cement, Stone, Vinyl

**Exterior Features** Landscaped, Level Land, Low Maintenance Landscape, **Public** 

Transportation, Shopping Nearby

Roof **Asphalt Shingles** 

Construction Wood, Fiber Cement, Stone, Vinyl