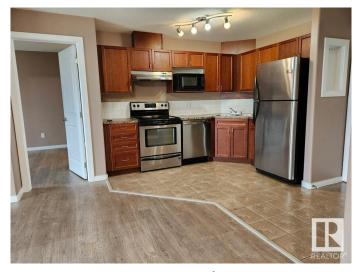

#### \$179,000

2 Bedroom, 2.00 Bathroom, 844 sqft Condo / Townhouse on 0.00 Acres

Spruce Ridge, Spruce Grove, AB

Finally a Place to call HOME! This wonderful, spacous 2 bedroom 2 full bath condo has a fantastic south facing view. Out on the private balcony you are overlooking a green space and the Tri Leisure Center is sitting immediately east. So conveniently located to shopping, restaurants, walking path, recreation facilities, parks and Highways 16 and 16A. Commuting anywhere is simple and easy. The open floor plan is welcoming so you can comfortably entertain or relax at your leisure. The in-suite laundry and large storage makes for a perfect setup. BONUS...this condo includes 2 parking stalls. You'll have 1 underground stall and 1 outdoor stall.

#### Interior

Interior Features ensuite bathroom

Appliances Dishwasher-Built-In, Hood Fan, Refrigerator, Stacked Washer/Dryer,

Stove-Electric

Heating Hot Water, Natural Gas