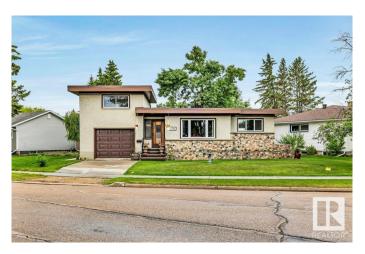

## \$349,900

4 Bedroom, 2.00 Bathroom, 956 sqft Single Family on 0.00 Acres

Old Town\_STPL, Stony Plain, AB

Charming home in the heart of Stony Plain, just steps from downtown and backing onto a park/playground. This solid built home has been with the family since it was constructed and is a true time capsule in mint condition. Its unique design and curb appeal will instantly have you loving it. Gorgeous west facing yard with a garden, shed, back alley with park beyond will be hard to beat. Inside the character filled home has 2 bathrooms, 4 bedrooms and a den. Newer appliances, windows, furnace etc have been updated. Rarely do homes in this price range come available.

## **Exterior**

Exterior Wood, Stone, Stucco

Exterior Features Back Lane, Backs Onto Park/Trees, Landscaped, Schools, Shopping

Nearby

Roof Tar & T

Construction Wood, Stone, Stucco

Foundation Concrete Perimeter