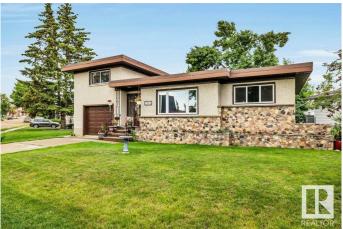

## \$349,900

4 Bedroom, 2.00 Bathroom, 956 sqft Single Family on 0.00 Acres

Old Town\_STPL, Stony Plain, AB

Charming home in the heart of Stony Plain, just steps from downtown and backing onto a park/playground. This solid built home has been with the family since it was constructed and is a true time capsule in mint condition. Its unique design and curb appeal will instantly have you loving it. Gorgeous west facing yard with a garden, shed, back alley with park beyond will be hard to beat. Inside the character filled home has 2 bathrooms, 4 bedrooms and a den. Newer appliances, windows, furnace etc have been updated. Rarely do homes in this price range come available.

## **Exterior**

Exterior Wood, Stone, Stucco

Exterior Features Back Lane, Backs Onto Park/Trees, Landscaped, Schools, Shopping

Nearby

Roof Tar & T

Construction Wood, Stone, Stucco

Foundation Concrete Perimeter