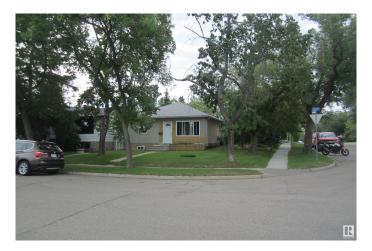

# \$308,000 - 4423 47th Avenue, Leduc

MLS® #E4445286

## \$308,000

2 Bedroom, 1.00 Bathroom, 728 sqft Single Family on 0.00 Acres

South Telford, Leduc, AB

Lot is 50' x 120'. Excellent in fill property. Short walking trail to Lake. Corner lot, home has newer windows, exterior doors and shingles. Laminate flooring, furnace and HWT replaced in "22. Mature area with lots of newer homes.

# **Community Information**

Address 4423 47th Avenue

Area Leduc

Subdivision South Telford

City Leduc

County ALBERTA

Province AB

Postal Code T9E 5T1

### **Exterior**

Exterior Wood, Brick, Stucco

Exterior Features Back Lane, Corner Lot, Fenced, Fruit Trees/Shrubs, Landscaped,

Schools, Shopping Nearby

Roof Asphalt Shingles

Construction Wood, Brick, Stucco