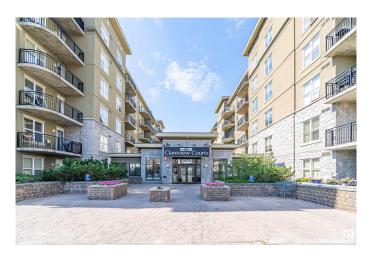

#### \$148,000

1 Bedroom, 1.00 Bathroom, 580 sqft Condo / Townhouse on 0.00 Acres

Clareview Town Centre, Edmonton, AB

Discover this immaculate main-floor condo in the solid concrete Clairview Court building. freshly painted and move-in ready. With all utilities included in the condo fee, this 1 bed/1 bath unit offers ground-level convenience and a desirable courtyard facing view. The efficient layout maximizes space and functionality, with a well planned kitchen area, inviting living area and a peaceful bedroom retreat that together offer comfort and practicality. Located just steps from the Clareview LRT station, shopping, dining, and recreation, this pet-friendly, secured building provides a low maintenance lifestyle. Includes underground heated parking and personal storage, deal for first-time buyers or investors.

### **Exterior**

Exterior Concrete, Stucco

Exterior Features Public Transportation, Schools, Shopping Nearby

Roof Tar & T