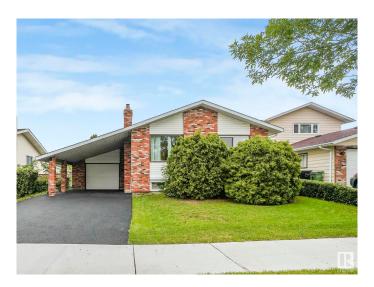

# \$417,000 - 16512 109 Street, Edmonton

MLS® #E4444073

# \$417,000

5 Bedroom, 2.50 Bathroom, 1,314 sqft Single Family on 0.00 Acres

Lorelei, Edmonton, AB

Offered for sale for the first time in 35 years. Immaculate home has been lovingly maintained over the years. Upgrades include, windows, furnace, HWT, kitchen cabinets, solid surface counters, Harwood Floors, carpet, insulation, appliances, new front deck, rubber topped driveway and the list goes on. This 1300+sq ft home has 5 bedrooms and 2.5 bathrooms, 2 fireplaces and a 3 season sunroom off the single attached garage and an oversized carport. Great family home with space for everyone.