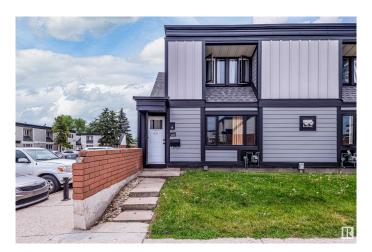

# \$165,000 - 120 11421 34 Street, Edmonton

MLS® #E4442773

## \$165,000

3 Bedroom, 1.50 Bathroom, 1,178 sqft Condo / Townhouse on 0.00 Acres

Rundle Heights, Edmonton, AB

Parkhaven condo complex located in Rundle Heights is perfect for an investor. 3 bedroom, 1.5 baths townhouse is an end unit near your parking stall. The complex has new siding, new windows and doors. Inside there is a white kitchen and Lino floor with a large dinning room. The living room has laminate flooring and a large window out to the yard. Up stairs the 3 bedrooms all have carpet and the main 4 pcs bath completes the 2nd floor. The basement is unfinished but useful for storage. Come have a look!

### **Exterior**

Exterior Wood, Vinyl

Exterior Features Fenced, Golf Nearby, Landscaped, Playground Nearby, Public

Swimming Pool, Public Transportation, Schools, Shopping Nearby

Roof Tar & amp; Gravel

Construction Wood, Vinyl