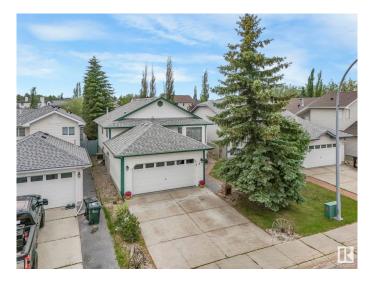

#### \$490,000

4 Bedroom, 2.50 Bathroom, 980 sqft Single Family on 0.00 Acres

Foxhaven, Sherwood Park, AB

Welcome to this charming bi-level in Foxhaven! Situated in a cul-de-sac, this very well maintained home offers 4 bedrooms and 2.5 baths. The main level features a spacious living room, the primary bedroom with a walk-in closet and 2-piece ensuite, 2 more bedrooms and a 4-piece bath. The kitchen has new quartz countertops and leads you to the south facing backyard completed with mature landscaping with a new tiered deck including a gazebo. The fully finished basement has a large recreation area with a gas fireplace, additional bedroom, 3-piece bath, large laundry room, storage beneath the stairs and the option for a 5th bedroom. Upgrades include shingles (2019), HWT (2022), deck (2023) and Humidifier (2023). With plenty of walking trails, schools, amenities and Strathcona Athletic Park nearby, this property offers amazing location and functionality.

### Amenities

| Amenities | Air Conditioner, Gazebo, No Smoking Home, See Remarks |
|-----------|-------------------------------------------------------|
| Parking   | Double Garage Attached                                |