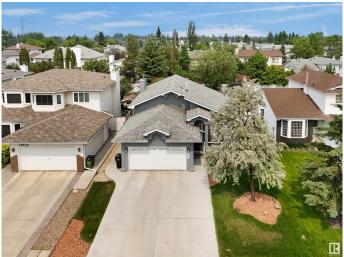

# \$525,000 - 18936 91 Avenue, Edmonton

MLS® #E4442005

## \$525,000

4 Bedroom, 3.00 Bathroom, 1,323 sqft Single Family on 0.00 Acres

Belmead, Edmonton, AB

Welcome to this stunning 4-level split home featuring a stylish stucco exterior and a spacious double attached garage. With 4 bedrooms and 3 full baths, this beautifully maintained property offers ample living space, including a fully finished basement. Updates include: HWT 2020, Garage Door 2020, Some Appliances 2021, Driveway 2021, Furnace & Humidifier 2021, Sump Pump 2023. Conveniently located near West Edmonton Mall, this home provides easy access to White mud Drive and Anthony Henday, making commuting a breeze. A fantastic opportunity for comfortable family living in a prime location!