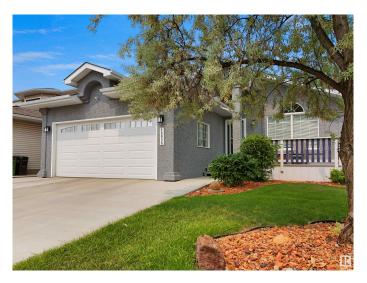

# \$525,000 - 18936 91 Avenue, Edmonton

MLS® #E4442005

## \$525,000

4 Bedroom, 3.00 Bathroom, 1,323 sqft Single Family on 0.00 Acres

Belmead, Edmonton, AB

Welcome to this stunning 4-level split home featuring a stylish stucco exterior and a spacious double attached garage. With 4 bedrooms and 3 full baths, this beautifully maintained property offers ample living space, including a fully finished basement. Updates include: HWT 2020, Garage Door 2020, Some Appliances 2021, Driveway 2021, Furnace & Humidifier 2021, Sump Pump 2023. Conveniently located near West Edmonton Mall, this home provides easy access to White mud Drive and Anthony Henday, making commuting a breeze. A fantastic opportunity for comfortable family living in a prime location!