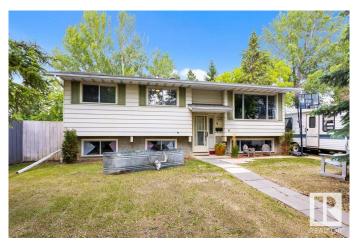

#### \$374,900

3 Bedroom, 1.00 Bathroom, 1,076 sqft Single Family on 0.00 Acres

Glen Allan, Sherwood Park, AB

Great opportunity for home ownership! Check out this great Bi-level located in a crescent and is ready for new owners. Since 2018 the following upgrades have been completed: Shingles (approx. 6 years ago), new drain tile and cleanouts, main floor gutted and refinished, flooring, kitchen, bathroom, ext. back porch and stairs, electrical panel, and hwt. The unspoiled basement is ready for your personal touches and has a rough in for a second bathroom. Main floor has 3 bedrooms, 1 bathroom and is ready for you!

#### **Exterior**

Exterior Wood, Metal, Stucco

Exterior Features Fenced, Landscaped, Public Transportation, Schools, Shopping Nearby

Roof Asphalt Shingles

Construction Wood, Metal, Stucco

Foundation Concrete Perimeter