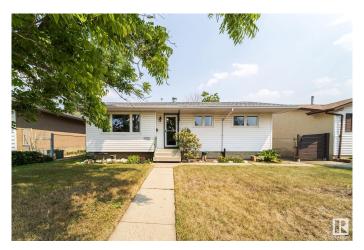

## \$399.999

4 Bedroom, 2.00 Bathroom, 965 sqft Single Family on 0.00 Acres

Evansdale, Edmonton, AB

Welcome to this Charming well cared for Original - Owner Bungalow in the Evansdale neighborhood! Enter to the spacious living room with Beautiful HARDWOOD FLOORS, Large eat in kitchen with PATIO DOORS to deck. Home has 2 Bedrooms on main floor. Originally had 3 bedrooms up, 2 bedrooms converted to a LARGE PRIMARY BEDROOM! Can easily be put back to 3 bedrooms. Main Floor has 4pce updated bathroom. Downstairs is a large finished Rec Room with built in bar area, partly finished 4th bedroom. Laundry with LOTS OF STORAGE SPACE! NEW FURNANCE, HOT WATER TANK! UPDATED VINYLE WINDOWS! NEWER ROOF! Large PRIVATE backyard with GARDEN SPACE, Flowers. Deck to enjoy your coffee outside in the morning sun! Detached Double Garage with back land access! Close to Shopping, Transit, and Schools!

### **Exterior**

Exterior Wood, Vinyl

Exterior Features Back Lane, Fenced, Fruit Trees/Shrubs, Landscaped, Playground

Nearby, Public Transportation, Shopping Nearby

Roof Asphalt Shingles

Construction Wood, Vinyl