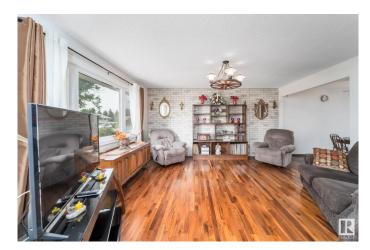

## \$399.999

4 Bedroom, 2.00 Bathroom, 965 sqft Single Family on 0.00 Acres

Evansdale, Edmonton, AB

Welcome to this Charming well cared for Original - Owner Bungalow in the Evansdale neighborhood! Enter to the spacious living room with Beautiful HARDWOOD FLOORS, Large eat in kitchen with PATIO DOORS to deck. Home has 2 Bedrooms on main floor. Originally had 3 bedrooms up, 2 bedrooms converted to a LARGE PRIMARY BEDROOM! Can easily be put back to 3 bedrooms. Main Floor has 4pce updated bathroom. Downstairs is a large finished Rec Room with built in bar area, partly finished 4th bedroom. Laundry with LOTS OF STORAGE SPACE! NEW FURNANCE, HOT WATER TANK! UPDATED VINYLE WINDOWS! NEWER ROOF! Large PRIVATE backyard with GARDEN SPACE, Flowers. Deck to enjoy your coffee outside in the morning sun! Detached Double Garage with back land access! Close to Shopping, Transit, and Schools!

#### Interior

Appliances Dryer, Stove-Electric, Washer, Refrigerators-Two

Heating Forced Air-1, Natural Gas

Stories 2

Has Basement Yes

Basement Full, Partially Finished