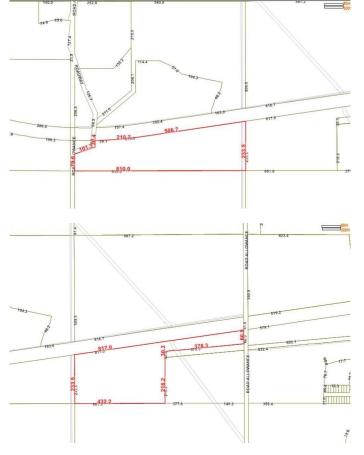

### \$4,799,990

0 Bedroom, 0.00 Bathroom, Rural on 72.70 Acres

None, Rural Parkland County, AB

PRIME DEVELOPMENT OPPORTUNITY! 73 Acres of land just West of The Brickyard West Stony Plain! An exceptional opportunity to acquire a strategically located parcel of land just south of Highway 16a, ideally positioned IN the fast-growing Town of Stony Plain. Included in the Area Structure Plan for the Town of Stony Plain, dated August of 2022.