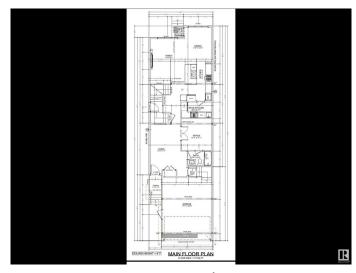

## \$776.000

3 Bedroom, 4.00 Bathroom, 2,502 sqft Single Family on 0.00 Acres

Alces, Edmonton, AB

Beautiful Pre-construction Opportunity in Alces, Edmonton! This could be your next dream home. This nearly 2500 sq. ft. pre-construction home in the growing community of Alces blends luxury, comfort, and functionality in the perfect way. Main Floor Highlights a Spacious office â€" ideal for working from home, Full bathroom on the main level, Stunning open-to-below design and main kitchen plus a spice kitchen for all your cooking creativity. Upstairs Features Two primary bedrooms with their own ensuite bathrooms, Third bedroom plus another full bath and an Additional office space or flex area for remote work or study. This community is family-friendly and designed for convenience â€" with all major amenities just minutes away, including schools, shopping, dining, and transit. Enjoy the outdoors with a beautiful park located right in the neighborhood â€" perfect for evening strolls or weekend picnics.