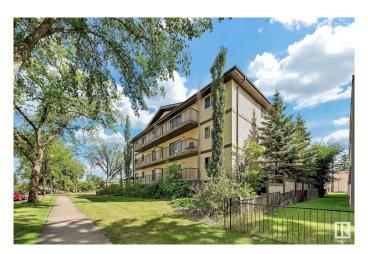

### QUICK POSSESSION AVAILABLE!

Investment opportunity or perfect for students searching in the mature neighbourhood of Westwood!! well maintained and ready to go. Great unit with an open layout, nice sized bedroom and lots of cabinet space. Perfect low rise complex for University / college students or investors looking for an easy to rent condo! This single level 1 bedroom apartment includes a assigned outdoor stall and within walking distance to NAIT, Kingsway Mall and steps to the LRT line. Clean and well taken care of, with in suite laundry and a nice size balcony. Location is ideal with quick access to downtown and Yellowhead trail.

# **Community Information**

Address 103 11935 106 St

Area Edmonton

Subdivision Westwood (Edmonton)

City Edmonton
County ALBERTA

Province AB

Postal Code T5G 2R4

# **Exterior**

Exterior Wood, Vinyl

Exterior Features Back Lane, Corner Lot, Playground Nearby, Public Swimming Pool,

Public Transportation, Schools, Shopping Nearby

Roof Asphalt Shingles

Construction Wood, Vinyl