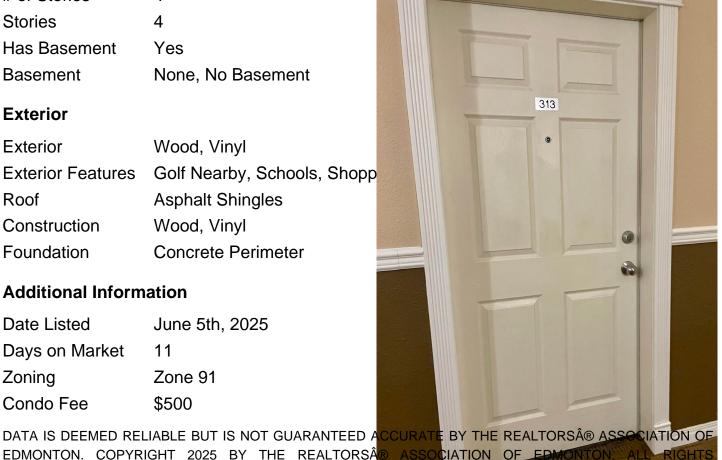

# of Stories 4 Stories 4

Yes Has Basement

Basement None, No Basement

#### **Exterior**

Wood, Vinyl Exterior

**Exterior Features** Golf Nearby, Schools, Shopp

Roof **Asphalt Shingles** 

Construction Wood, Vinyl

Foundation Concrete Perimeter

#### **Additional Information**

Date Listed June 5th, 2025

Days on Market 11

Zone 91 Zoning

Condo Fee \$500

EDMONTON. COPYRIGHT 2025 BY THE REALTORS® ASSOCIATION OF EDMONTON. ALL RIGHTS RESERVED. Trademarks are owned or controlled by the Canadian Real Estat estate professionals who are members of CREA (REALTORS provide (MLS®, Multiple Listing Service®)