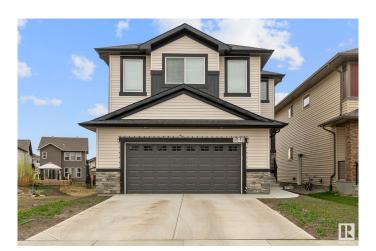

### \$689.000

4 Bedroom, 3.00 Bathroom, 2,293 sqft Single Family on 0.00 Acres

Maple Crest, Edmonton, AB

Nestled in the desirable Maple neighborhood, this stunning 4-bed, 3-bath home is now available for sale. Ideal for families or those who love to entertain, this property boasts a spacious layout and desirable features. The heart of the home is the modern kitchen, complete with a convenient island and a walk-in pantry, perfect for storing all your culinary essentials. You'll also appreciate the convenience of the double attached garage, protecting your vehicles from the elements. Retreat to the luxurious main bedroom ensuite. featuring dual sinks, a soaking bathtub, and a sleek glass standing shower. Completing the interior is a dedicated laundry room and a convenient entrance into the basement, offering potential for future customization.

#### **Essential Information**

MLS® # E4439622 Price \$689,000

Bedrooms 4

Bathrooms 3.00

Full Baths 3

Square Footage 2,293

Acres 0.00

Year Built 2022