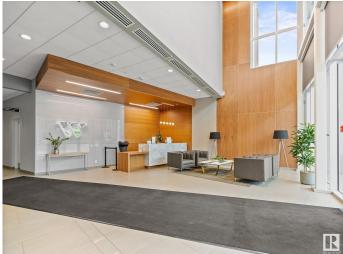

## \$939,000

2 Bedroom, 2.00 Bathroom, 1,546 sqft Condo / Townhouse on 0.00 Acres

Glenora, Edmonton, AB

Luxurious 2-bed + den & 2-bath corner unit offering panoramic views, premium upgrades, & exceptional value. This open-concept layout features floor-to-ceiling windows, upgraded Bosch appliances & custom wet bar. The primary suite boasts a custom shoe-closet & spa-like ensuite with heated floors & tiled shower. Enjoy an in-suite storage room & two titled underground parking stalls, each with a secure storage cage. Building amenities include a concierge; car wash; hotel-inspired guest suite; expansive rooftop lounge; indoor social space with kitchen, boardroom & billiards; fitness centre; pet wash & dog run. Restaurants, boutiques, the new LRT line, & more are an elevator ride away. Access shopping centres, UAlberta, the river valley, & the downtown core within minutes. Located in one of Edmonton's most prestigious communities, this residence offers a luxury lifestyle for professionals, families, and retirees alike.

# **Community Information**

| Address           | 605 14105 West Block Drive                                                                                                                                                                                                                                                                              |
|-------------------|---------------------------------------------------------------------------------------------------------------------------------------------------------------------------------------------------------------------------------------------------------------------------------------------------------|
| Area              | Edmonton                                                                                                                                                                                                                                                                                                |
| Subdivision       | Glenora                                                                                                                                                                                                                                                                                                 |
| City              | Edmonton                                                                                                                                                                                                                                                                                                |
| County            | ALBERTA                                                                                                                                                                                                                                                                                                 |
| Province          | AB                                                                                                                                                                                                                                                                                                      |
| Postal Code       | T5N 1L5                                                                                                                                                                                                                                                                                                 |
| Amenities         |                                                                                                                                                                                                                                                                                                         |
| Amenities         | Air Conditioner, Ceiling 9 ft., Closet Organizers, Exercise Room, Guest<br>Suite, No Animal Home, No Smoking Home, Parking-Visitor, Party<br>Room, Recreation Room/Centre, Secured Parking, Security Door,<br>Sprinkler System-Fire, HRV System, Concierge Service, Storage Cage,<br>Rooftop Deck/Patio |
| Parking Spaces    | 2                                                                                                                                                                                                                                                                                                       |
| Parking           | Underground                                                                                                                                                                                                                                                                                             |
| Interior          |                                                                                                                                                                                                                                                                                                         |
| Interior Features | ensuite bathroom                                                                                                                                                                                                                                                                                        |
| Appliances        | Air Conditioning-Central, Dishwasher-Built-In, Dryer, Oven-Built-In,<br>Oven-Microwave, Refrigerator, Washer, Window Coverings,<br>Wine/Beverage Cooler                                                                                                                                                 |
| Heating           | Heat Pump, Natural Gas                                                                                                                                                                                                                                                                                  |
| # of Stories      | 16                                                                                                                                                                                                                                                                                                      |
| Stories           | 1                                                                                                                                                                                                                                                                                                       |
| Has Basement      | Yes                                                                                                                                                                                                                                                                                                     |
| Basement          | None, No Basement                                                                                                                                                                                                                                                                                       |
| Exterior          |                                                                                                                                                                                                                                                                                                         |
| Exterior          | Concrete                                                                                                                                                                                                                                                                                                |