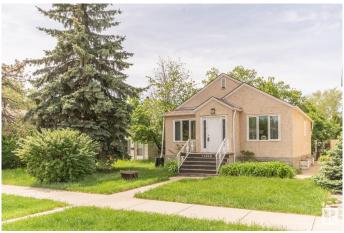

### \$320,000

2 Bedroom, 1.00 Bathroom, 825 sqft Single Family on 0.00 Acres

Cromdale, Edmonton, AB

Take a step back in time to 1947 when you find crystal glass door knobs, front and back porches and stained glass windows to welcome you. This beautifully treed street in Cromdale holds a lot of history as does this home. You will find it is pretty much original and being it has been rented for many years it is being sold As Is Where Is. Please take a look and see if you are someone who loves to restore older homes or perhaps just the lot is more to your liking. How great to be able to walk to the foot ball games or a concert in Commonwealth Stadium. So close to downtown, shopping, medical and parks. With the back alley you have access to parking in the back or on the street. A hidden gem for sure.