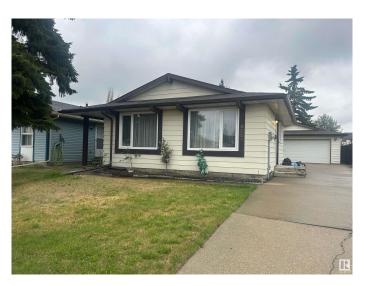

# \$389,000 - 9227 170 Avenue, Edmonton

MLS® #E4438620

## \$389.000

3 Bedroom, 2.00 Bathroom, 1,070 sqft Single Family on 0.00 Acres

Lago Lindo, Edmonton, AB

Welcome to this single detached family home! You will love the bright and spacious living room, with access to the open concept dining area with a big window, and kitchen featuring an island countertop. The 2nd level of this home has two bedrooms and a 4-piece bath. The 3rd level is the family room where you can hangout/relax with the whole family. A bedroom for guests is also on this level, and a full bathroom. This home is close to schools, parks, and minutes to shopping area. There's a double detached garage and additional parking that can accommodate up to 5 vehicles. This home is perfect for a growing family.

#### **Essential Information**

MLS® # E4438620 Price \$389,000

Bedrooms 3
Bathrooms 2.00
Full Baths 2

Square Footage 1,070 Acres 0.00 Year Built 1981

Type Single Family

Sub-Type Detached Single Family

Style 3 Level Split