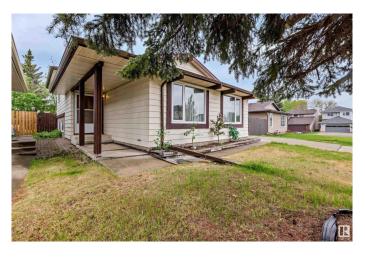

# \$389,000 - 9227 170 Avenue, Edmonton

MLS® #E4438620

## \$389.000

3 Bedroom, 2.00 Bathroom, 1,070 sqft Single Family on 0.00 Acres

Lago Lindo, Edmonton, AB

Welcome to this single detached family home! You will love the bright and spacious living room, with access to the open concept dining area with a big window, and kitchen featuring an island countertop. The 2nd level of this home has two bedrooms and a 4-piece bath. The 3rd level is the family room where you can hangout/relax with the whole family. A bedroom for guests is also on this level, and a full bathroom. This home is close to schools, parks, and minutes to shopping area. There's a double detached garage and additional parking that can accommodate up to 5 vehicles. This home is perfect for a growing family.