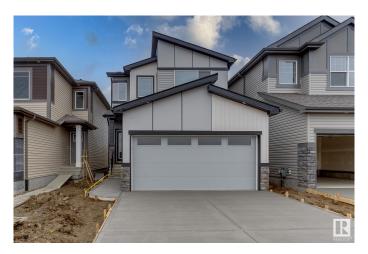

# \$529,900

3 Bedroom, 2.50 Bathroom, 1,811 sqft Single Family on 0.00 Acres

Maple Crest, Edmonton, AB

Welcome to 3 Bed room + BONUS ROOM house in the desirable community of Maple Crest. It consists of a bright & open main floor featuring open concept living room, Kitchen, dinning area & 2 pc bathroom. Kitchen boasts beautiful QUARTZ counters, HUGE ISLAND with under mount sink, STAINLESS STEEL appliances & a huge WALK-IN PANTRY. Upstairs consists of a great size Bonus room, Master Bedroom with 5 pc en-suite & walk in closet. 2 additional bedrooms with 4 pc Bathroom & Laundry. Double Front Garage with Large drive way and lots of street parking. A must see beautiful house, waiting to be yours.

# **Exterior**

Exterior Wood, Stone, Vinyl

Roof Asphalt Shingles

Construction Wood, Stone, Vinyl Foundation Concrete Perimeter