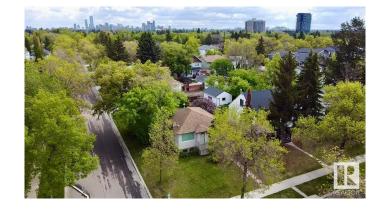

## \$375,000

1 Bedroom, 1.00 Bathroom, 862 sqft Single Family on 0.00 Acres

Grovenor, Edmonton, AB

Prime Opportunity in Sought after Grovenor! This 43' x 130' CORNER LOT sits on a stunning tree-lined street in one of Edmonton's most desirable neighborhoods. Surrounded by upscale homes and infill development, this is your chance to build a luxurious single-family home or explore multi-unit potential. With easy access to downtown, the River Valley, trails, shopping, and top-rated schools, the location is unmatched. Whether you're a builder, investor, or dream-home designer, this lot offers exceptional value in a high-demand area. Don't miss this rare chance to secure a premium lot in a high-end community with limitless potential!

# **Community Information**

Address 10471 146 Street

Area Edmonton
Subdivision Grovenor
City Edmonton
County ALBERTA

Province AB

Postal Code T5N 3A5