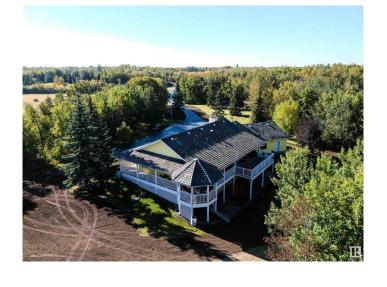

# \$1,499,702

3 Bedroom, 3.00 Bathroom, 1,791 sqft Rural on 17.45 Acres

None, Rural Strathcona County, AB

**CUSTOM BUILT WALKOUT** BUNGALOW...42'x 72' SHOP with 14' **OVERHEAD DOOR...COUNTRY &** WESTERN SALOON WITH WOOD BURNING STOVE... AMAZING LOCATION close to Sherwood Park and Hwy 21 OFFERING FANTASTIC WOODLAND VIEWS AND PRIVACY..This one of a kind property is built for indoor-outdoor entertaining with both upper & lower decks. Amazing FULLY DEVELOPED walkout basement complete with 2 bedrooms, REC room & Full bathroom. The main floor features a large primary bedroom with ensuite, walk in closet and a grand living room accented by a stunning stone fireplace vaulted ceiling. Den/ Flex room, chefs kitchen with granite countertops, custom cabinetry, 2pc powder and mudroom leading to the oversized heated double attached garage. This is a must see. ~WELCOME HOME!~

#### **Essential Information**

MLS® # E4435647 Price \$1,499,702

Bedrooms 3 Bathrooms 3.00

Full Baths 2 Half Baths 2

Square Footage 1,791 Acres 17.45 Year Built 1998

Type Rural

Sub-Type Detached Single Family

# **Exterior**

Exterior Wood

Exterior Features See Remarks

Construction Wood

Foundation Concrete Perimeter