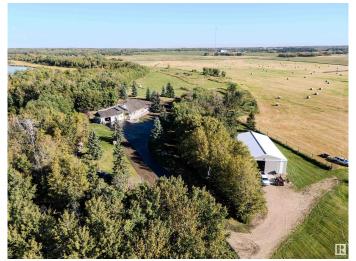

# \$1,499,702

3 Bedroom, 3.00 Bathroom, 1,791 sqft Rural on 17.45 Acres

None, Rural Strathcona County, AB

**CUSTOM BUILT WALKOUT** BUNGALOW...42'x 72' SHOP with 14' **OVERHEAD DOOR...COUNTRY &** WESTERN SALOON WITH WOOD BURNING STOVE... AMAZING LOCATION close to Sherwood Park and Hwy 21 OFFERING FANTASTIC WOODLAND VIEWS AND PRIVACY..This one of a kind property is built for indoor-outdoor entertaining with both upper & lower decks. Amazing FULLY DEVELOPED walkout basement complete with 2 bedrooms, REC room & Full bathroom. The main floor features a large primary bedroom with ensuite, walk in closet and a grand living room accented by a stunning stone fireplace vaulted ceiling. Den/ Flex room, chefs kitchen with granite countertops, custom cabinetry, 2pc powder and mudroom leading to the oversized heated double attached garage. This is a must see. ~WELCOME HOME!~

#### **Essential Information**

MLS® # E4435647 Price \$1,499,702

Bedrooms 3 Bathrooms 3.00

Full Baths 2 Half Baths 2

Square Footage 1,791 Acres 17.45 Year Built 1998

Type Rural

Sub-Type Detached Single Family

# **Community Information**

Address 23038 Twp Road 512

Area Rural Strathcona County

Subdivision None

City Rural Strathcona County

County ALBERTA

Province AB

Postal Code T8B 1K7