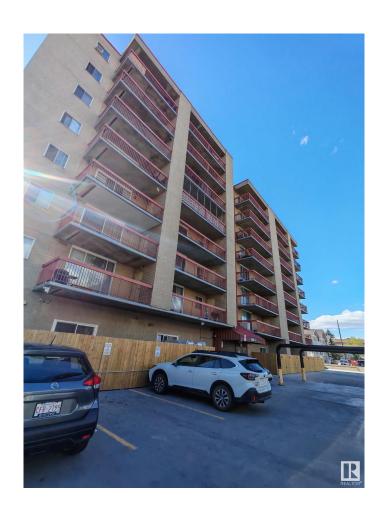

#### \$75,000

1 Bedroom, 1.00 Bathroom, 533 sqft Condo / Townhouse on 0.00 Acres

Belvedere, Edmonton, AB

A great starter home. Spacious one bedroom walking distance to LRT, on bus route. Easy access to Downtown, University of Alberta, Anthony Henday, Yellowhead. new paint, builtin dishwasher, beautiful ceramic flooring, laminate flooring, hugh west facing balcony. walking distance to Elementary school. well managed building with low condo fee. A truly value packed starter home.

Built in 1983

# of Stories 8
Stories 1

Has Basement Yes

Basement None, No Basement

**Exterior** 

Exterior Concrete, Brick

Exterior Features Playground Nearby, Public T

Roof Tar & amp; Gravel

Construction Concrete, Brick