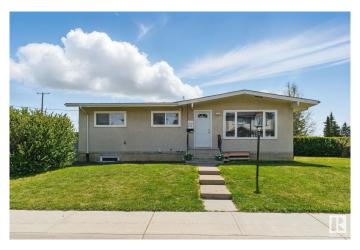

#### \$498.000

5 Bedroom, 2.00 Bathroom, 1,053 sqft Single Family on 0.00 Acres

Rosslyn, Edmonton, AB

A savvy buyers dream!! Whether you're looking for a solid investment property or a home large enough to fit the whole family, this gorgeous FULLY RENOVATED 5BDRM, 2BATH, is for you!! Situated on a MASSIVE CORNER LOT just 10 minutes from downtown and the Anthony Henday, this location can NOT be beat! Offering a FULLY LEGAL BASEMENT SUITE with SEPERATE ENTRACE, NEW FURNACE, HOT WATER ON DEMAND, NEW ROOF and 200AMP POWER SERVICE UPGRADE. With plenty of space left over for FUTURE DEVELOPMENT this property holds endless possibilities! Don't walk, run to get in here before she's gone!!

#### **Essential Information**

MLS® # E4435487 Price \$498,000

Bedrooms 5
Bathrooms 2.00
Full Baths 2

Square Footage 1,053 Acres 0.00 Year Built 1959

Type Single Family

Sub-Type Detached Single Family

Style Bungalow Status Active

# **Community Information**

Address 10407 136 Ave

Area Edmonton
Subdivision Rosslyn
City Edmonton
County ALBERTA

Province AB

Postal Code T5E 1W2