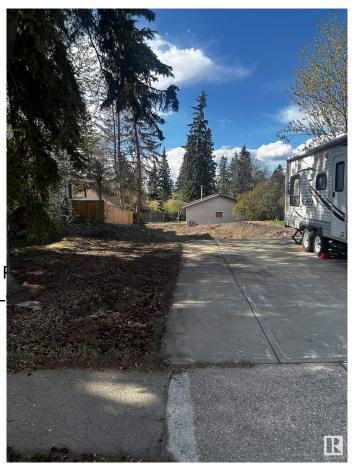

## \$428,000

0 Bedroom, 0.00 Bathroom, Single Family on 0.00 Acres

Braeside, St. Albert, AB

Build Your Dream Home in a Thriving Community Unlock the opportunity to create your perfect living space on this generous, full-sized lot located in the sought-after Braeside area. Key Features: Ample Size: A sizable 50 feet by 150 feet lot, providing plenty of room for a custom-designed home, landscaping, and outdoor amenities. Triple Car Garage Included: Comes with a pre-installed triple car garage, offering secure parking and additional storage options. Prime Location: Situated in a highly desirable community known for its excellent schools, parks, and easy access to local amenities and transportation. Cleared and Ready: start building right away! Braeside is renowned for its friendly neighborhood vibe, beautiful surroundings, and close to proximity to downtown.

# **Community Information**

Address 17 Belmont Drive

Area St. Albert
Subdivision Braeside
City St. Albert
County ALBERTA

Province AB

Postal Code T8N 0C4

**Exterior** 

Exterior Features Back Lane, Landscaped,