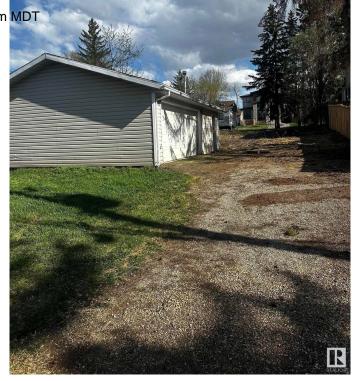

## \$428,000

0 Bedroom, 0.00 Bathroom, Single Family on 0.00 Acres

Braeside, St. Albert, AB

Build Your Dream Home in a Thriving Community Unlock the opportunity to create your perfect living space on this generous, full-sized lot located in the sought-after Braeside area. Key Features: Ample Size: A sizable 50 feet by 150 feet lot, providing plenty of room for a custom-designed home, landscaping, and outdoor amenities. Triple Car Garage Included: Comes with a pre-installed triple car garage, offering secure parking and additional storage options. Prime Location: Situated in a highly desirable community known for its excellent schools, parks, and easy access to local amenities and transportation. Cleared and Ready: start building right away! Braeside is renowned for its friendly neighborhood vibe, beautiful surroundings, and close to proximity to downtown.

# **Community Information**

Address 17 Belmont Drive

Area St. Albert
Subdivision Braeside
City St. Albert
County ALBERTA

Province AB

Postal Code T8N 0C4

**Exterior** 

Exterior Features Back Lane, Landscaped,