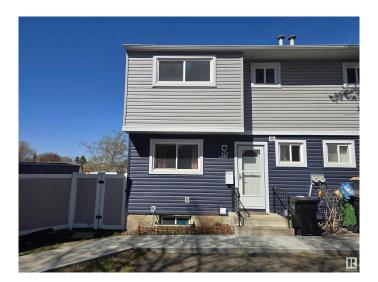

## \$199,000

3 Bedroom, 1.50 Bathroom, 918 sqft Condo / Townhouse on 0.00 Acres

Homesteader, Edmonton, AB

Great starter home or investment property!
Located on a huge pie-shaped lot with a
fenced yard, this 2 storey end-unit townhouse
backs onto a beautiful ravine! The home has a
large living room, kitchen/dining and a 2-pce
bathroom on the main floor. Upstairs, find 3
bedrooms and 1 full bathroom. The basement
is unfinished, providing an opportunity to add
your personal touch and increase the living
space and Value. Your parking stall is directly
in front of the home. Located in a
family-friendly neighborhood near schools,
parks, shopping centers and public transit, this
townhouse is ready for you to call it home.

## Interior

Appliances Dishwasher-Built-In, Dryer, Refrigerator, Stove-Electric, Washer

Heating Forced Air-1, Natural Gas

Stories 2

Has Basement Yes

Basement Full, Unfinished