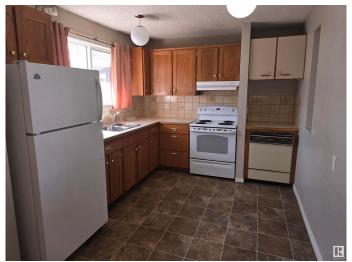

## \$199,000

3 Bedroom, 1.50 Bathroom, 918 sqft Condo / Townhouse on 0.00 Acres

Homesteader, Edmonton, AB

Great starter home or investment property!
Located on a huge pie-shaped lot with a
fenced yard, this 2 storey end-unit townhouse
backs onto a beautiful ravine! The home has a
large living room, kitchen/dining and a 2-pce
bathroom on the main floor. Upstairs, find 3
bedrooms and 1 full bathroom. The basement
is unfinished, providing an opportunity to add
your personal touch and increase the living
space and Value. Your parking stall is directly
in front of the home. Located in a
family-friendly neighborhood near schools,
parks, shopping centers and public transit, this
townhouse is ready for you to call it home.

## Interior

Appliances Dishwasher-Built-In, Dryer, Refrigerator, Stove-Electric, Washer

Heating Forced Air-1, Natural Gas

Stories 2

Has Basement Yes

Basement Full, Unfinished