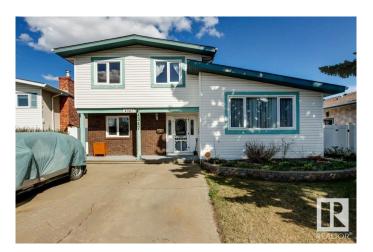

## \$464,900

4 Bedroom, 2.50 Bathroom, 2,185 sqft Single Family on 0.00 Acres

Michaels Park, Edmonton, AB

Wonderful family home in a quiet cul-de-sac location. Boasts a large double garage off the lane, large kitchen, 4 bedrooms, a family room and a living room. Shingles, furnace, H2O tank have all been replaced. A fantastic home for the large family.

# **Exterior**

Exterior Wood, Brick, Stucco

Exterior Features Back Lane, Fenced, Flat Site, Public Transportation, Shopping Nearby

Roof Asphalt Shingles

Construction Wood, Brick, Stucco
Foundation Concrete Perimeter