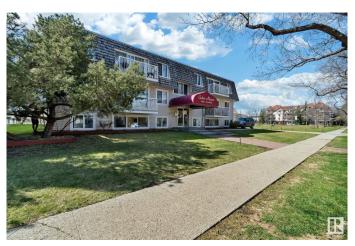

## \$125,000

2 Bedroom, 1.00 Bathroom, 677 sqft Condo / Townhouse on 0.00 Acres

WîhkwÃantôwin, Edmonton, AB

Welcome to Wîhkwêntôwin (Formerly Oliver), a mature community with lots of trees in the heart of downtown Edmonton. This unit features beautiful hardwood throughout, an upgraded kitchen, two bedrooms, and a balcony with large patio doors facing Kitchener park. It's located within walking distance of Grant MacEwan University, Rogers Place, grocery stories and many other amenities. As well, easy access to public transportation. Pets are allowed with board approval. This place is move in ready and requires no work. 1 parking stall also included.

# **Community Information**

Address 206 10230 114 Street

Area Edmonton

Subdivision Wîhkwêntôwin

City Edmonton
County ALBERTA

Province AB

Postal Code T5K 1R9

## **Exterior**

Exterior Wood, Stucco

Exterior Features Playground Nearby Roof Tar & Damp; Gravel

Construction Wood, Stucco

Foundation Concrete Perimeter