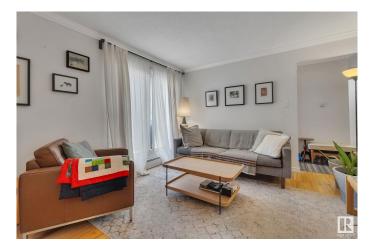

## \$125,000

2 Bedroom, 1.00 Bathroom, 677 sqft Condo / Townhouse on 0.00 Acres

WîhkwÃantôwin, Edmonton, AB

Welcome to Wîhkwêntôwin (Formerly Oliver), a mature community with lots of trees in the heart of downtown Edmonton. This unit features beautiful hardwood throughout, an upgraded kitchen, two bedrooms, and a balcony with large patio doors facing Kitchener park. It's located within walking distance of Grant MacEwan University, Rogers Place, grocery stories and many other amenities. As well, easy access to public transportation. Pets are allowed with board approval. This place is move in ready and requires no work. 1 parking stall also included.

### **Essential Information**

MLS® # E4433541

Price \$125,000

Bedrooms 2

Bathrooms 1.00

Full Baths 1

Square Footage 677

Acres 0.00

#### Interior

Appliances Dishwasher-Built-In, Euro Washer/Dryer Combo, Microwave Hood Fan,

Refrigerator, Stove-Electric

Heating Baseboard, Water