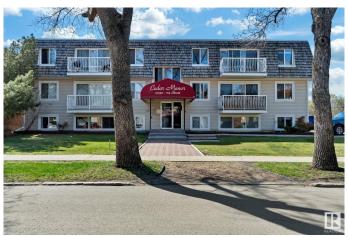

## \$125,000

2 Bedroom, 1.00 Bathroom, 677 sqft Condo / Townhouse on 0.00 Acres

WîhkwÃantôwin, Edmonton, AB

Welcome to Wîhkwêntôwin (Formerly Oliver), a mature community with lots of trees in the heart of downtown Edmonton. This unit features beautiful hardwood throughout, an upgraded kitchen, two bedrooms, and a balcony with large patio doors facing Kitchener park. It's located within walking distance of Grant MacEwan University, Rogers Place, grocery stories and many other amenities. As well, easy access to public transportation. Pets are allowed with board approval. This place is move in ready and requires no work. 1 parking stall also included.

# **Community Information**

Address 206 10230 114 Street

Area Edmonton

Subdivision Wîhkwêntôwin

City Edmonton
County ALBERTA

Province AB

Postal Code T5K 1R9

## **Exterior**

Exterior Wood, Stucco

Exterior Features Playground Nearby Roof Tar & Damp; Gravel

Construction Wood, Stucco

Foundation Concrete Perimeter