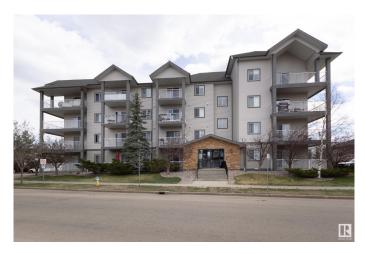

#### \$148,000

1 Bedroom, 1.00 Bathroom, 638 sqft Condo / Townhouse on 0.00 Acres

Wild Rose, Edmonton, AB

Welcome to Wild Rose! This fantastic TOP FLOOR unit has vaulted ceilings and unobstructed views. The kitchen is open to the living space, features wood style cabinets, and stainless appliances! The living room gets lots of natural light and has access to your west facing balcony - perfect for enjoying the sunsets above the rooftops. Continuing on you've got a large bedroom, a full bathroom with IN-SUITE LAUNDRY, and a spacious storage closet right in the unit. The prime location is close to several restaurants, green space, walking paths, transit, the Meadows Recreation Center, and more! This unit also comes with an energized TITLED PARKING STALL and has easy access to the Whitemud and Henday. This building is equipped with a guest suite, social room, and it has low condo fees! All of this value at an incredible price point makes this condo the perfect opportunity for first time buyers and investors alike. Come take a look!