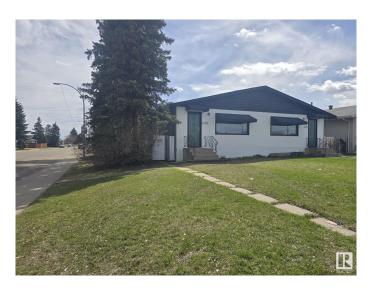

### \$578,000

4 Bedroom, 3.00 Bathroom, 1,620 sqft Single Family on 0.00 Acres

Balwin, Edmonton, AB

Limitless opportunity with this full duplex (both sides, with separate entrances and suite potential, and 3 units are already legal) situated on a 6619.8 Square foot CORNER lot. The main floors have been renovated.

## **Essential Information**

MLS® # E4433406 Price \$578,000

Bedrooms 4

Bathrooms 3.00

Full Baths 3

Square Footage 1,620 Acres 0.00 Year Built 1962

Type Single Family

Sub-Type Duplex Side By Side

## **Exterior**

Exterior Wood, Stucco

Exterior Features Corner Lot, Landscaped, Playground Nearby, Schools, Shopping

Nearby, See Remarks

Roof Asphalt Shingles

Construction Wood, Stucco

Foundation Concrete Perimeter