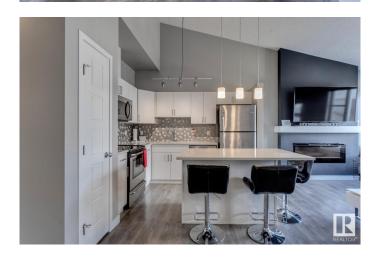

## \$274,900

1 Bedroom, 1.00 Bathroom, 767 sqft Condo / Townhouse on 0.00 Acres

Paisley, Edmonton, AB

Welcome to the vibrant community of Paisley! This 767 sqft, 1bed + den bungalow style townhome is better than new and will certainly impress. Wide open floor plan w/gorgeous kitchen, vaulted ceilings, quartz counters, s.s. appliances, vinyl flooring, and large island. Living area w/nice fireplace, good sized bedroom and den, 4-pc bath, outdoor patio area, single attached garage, and more! Located close to schools, shopping, golf, dog park, and all other major amenities. Awesome value in a terrific neighborhood!

## **Amenities**

Amenities No Smoking Home, Parking-Visitor, Patio, Vaulted Ceiling

Parking Single Garage Attached

Interior

Appliances Dishwasher-Built-In, Dryer, Garage Control, Microwave Hood Fan,

Refrigerator, Stove-Electric, Washer, Window Coverings

Heating Forced Air-1, Natural Gas

Fireplace Yes

Fireplaces Mantel

Stories 1

Has Basement Yes

Basement Partial, Finished