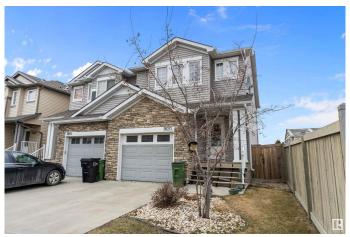

#### \$464.999

4 Bedroom, 3.50 Bathroom, 1,417 sqft Single Family on 0.00 Acres

Laurel, Edmonton, AB

This two-story duplex is nestled in a quiet neighborhood, backing onto a green space. The chef's kitchen is a chef's dream, featuring sparkling stainless steel appliances and a lit-up layout. The main floor boasts tile flooring, a gas fireplace, and a half-washroom. Upstairs, there are three generously sized bedrooms, with the master bedroom having a walk-in closet and a four-piece en-suite bathroom. The fully finished basement, built in 2020, includes a spacious bedroom with a walk-in closet, a three-piece bathroom, and a laundry room. The duplex is conveniently located near all amenities and easy access to Anthony Henday.

#### **Essential Information**

MLS® # E4432300 Price \$464,999

Bedrooms 4

Bathrooms 3.50

Full Baths 3

Half Baths 1

Square Footage 1,417

Acres 0.00

Year Built 2012

Type Single Family

Sub-Type Half Duplex
Style 2 Storey
Status Active

## **Community Information**

Address 1820 28 Street

Area Edmonton

Subdivision Laurel

City Edmonton
County ALBERTA

Province AB

Postal Code T6T 0N8