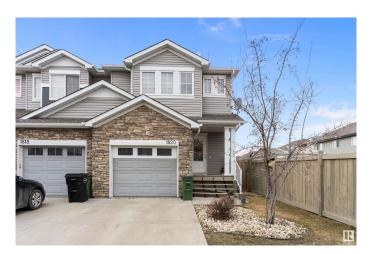

#### \$464.999

4 Bedroom, 3.50 Bathroom, 1,417 sqft Single Family on 0.00 Acres

Laurel, Edmonton, AB

This two-story duplex is nestled in a quiet neighborhood, backing onto a green space. The chef's kitchen is a chef's dream, featuring sparkling stainless steel appliances and a lit-up layout. The main floor boasts tile flooring, a gas fireplace, and a half-washroom. Upstairs, there are three generously sized bedrooms, with the master bedroom having a walk-in closet and a four-piece en-suite bathroom. The fully finished basement, built in 2020, includes a spacious bedroom with a walk-in closet, a three-piece bathroom, and a laundry room. The duplex is conveniently located near all amenities and easy access to Anthony Henday.

#### **Essential Information**

MLS® # E4432300 Price \$464,999

Bedrooms 4

Bathrooms 3.50

Full Baths 3

Half Baths 1

Square Footage 1,417

Acres 0.00

Year Built 2012

Type Single Family

Sub-Type Half Duplex
Style 2 Storey
Status Active

## **Community Information**

Address 1820 28 Street

Area Edmonton

Subdivision Laurel

City Edmonton
County ALBERTA

Province AB

Postal Code T6T 0N8