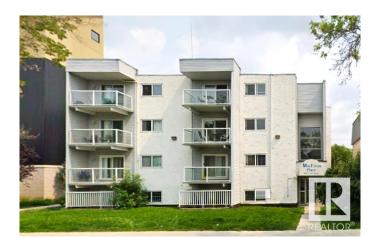

#### \$184,900

1 Bedroom, 1.00 Bathroom, 613 sqft Condo / Townhouse on 0.00 Acres

Central Mcdougall, Edmonton, AB

PERFECT FOR STUDENTS, or investors! - Beautiful building just 1 block north of Grant MacEwan University. Close to LRT (3 blocks) Transit, Rogers Place, shopping, ICE District and downtown core. This well managed building is safe, and well maintained. The condo corp has remodeled the hallways and common areas giving the building a nice modern feel!! Quiet neighbors, Parking is included. Condo fees (\$314.37) include heat, hot water, parking and common area maintenance.

Built in 1978

MLS® # E4430971 Price \$184,900

Bedrooms 1

Bathrooms 1.00

Full Baths 1

Square Footage 613

Acres 0.00

Year Built 1978

## **Community Information**

Address 201 10617 107 Street

Area Edmonton

Subdivision Central Mcdougall

City Edmonton
County ALBERTA

Province AB

Postal Code T5H 2Y8