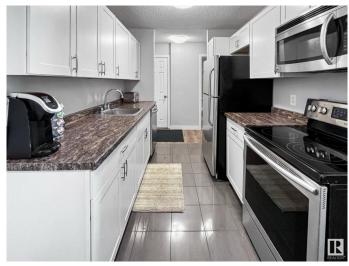

#### Interior

Appliances Dishwasher-Built-In, Microwave Hood Fan, Refrigerator, Stove-Electric,

Window Coverings

Heating Hot Water, Natural Gas