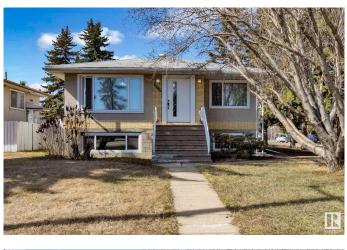

# \$539,888 - 13230/32 101 Street, Edmonton

MLS® #E4430532

#### \$539,888

6 Bedroom, 3.50 Bathroom, 1,279 sqft Single Family on 0.00 Acres

Rosslyn, Edmonton, AB

Exceptional UP/DOWN DUPLEX located in the mature and sought-after neighbourhood of Rosslyn. This property has undergone an extensive renovation in 2021, transforming it into a modern living space with high-quality finishes. Main Floor offers 3 well-appointed bedrooms, 1.5 modern bathrooms, Spacious living room, perfect for relaxation, Elegant kitchen featuring granite countertops and stainless steel appliances and a laundry room. Lower Level consist of 3 additional bedrooms for ample living space, 2 bathrooms, Fully equipped kitchen ideal for entertaining, Comfortable living room, dedicated laundry facility, and Common area mechanical room equipped with two high-efficiency furnaces. This duplex is situated on a generous 749 mÂ<sup>2</sup> corner lot, making it an attractive investment opportunity or holding property for future development. Don't miss your chance to own this remarkable duplex in a thriving community.

## Exterior

| Exterior          | Wood, Brick, Stucco                                                    |  |
|-------------------|------------------------------------------------------------------------|--|
| Exterior Features | Back Lane, Corner Lot, Public Transportation, Schools, Shopping Nearby |  |
| Roof              | Asphalt Shingles                                                       |  |
| Construction      | Wood, Brick, Stucco                                                    |  |