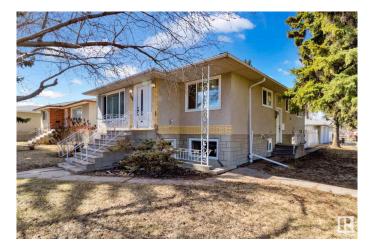

# \$539,888 - 13230/32 101 Street, Edmonton

MLS® #E4430532

#### \$539,888

6 Bedroom, 3.50 Bathroom, 1,279 sqft Single Family on 0.00 Acres

Rosslyn, Edmonton, AB

Exceptional UP/DOWN DUPLEX located in the mature and sought-after neighbourhood of Rosslyn. This property has undergone an extensive renovation in 2021, transforming it into a modern living space with high-quality finishes. Main Floor offers 3 well-appointed bedrooms, 1.5 modern bathrooms, Spacious living room, perfect for relaxation, Elegant kitchen featuring granite countertops and stainless steel appliances and a laundry room. Lower Level consist of 3 additional bedrooms for ample living space, 2 bathrooms, Fully equipped kitchen ideal for entertaining, Comfortable living room, dedicated laundry facility, and Common area mechanical room equipped with two high-efficiency furnaces. This duplex is situated on a generous 749 mÂ<sup>2</sup> corner lot, making it an attractive investment opportunity or holding property for future development. Don't miss your chance to own this remarkable duplex in a thriving community.

## Exterior

| Exterior          | Wood, Brick, Stucco                                                    |  |
|-------------------|------------------------------------------------------------------------|--|
| Exterior Features | Back Lane, Corner Lot, Public Transportation, Schools, Shopping Nearby |  |
| Roof              | Asphalt Shingles                                                       |  |
| Construction      | Wood, Brick, Stucco                                                    |  |