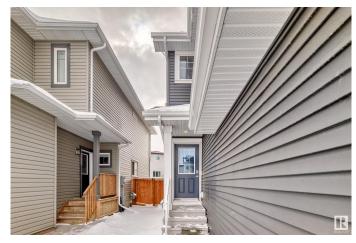

## \$525,000

4 Bedroom, 3.50 Bathroom, 1,588 sqft Single Family on 0.00 Acres

Maple Crest, Edmonton, AB

High quality Duplex which is built by Landmark builders in the Maple Crest community, Which includes central Air conditioner, Central water purifier, fully finished basement with seperate entrance, Granite counter tops, etc. Codeless switches for above grade which is a trademark of landmark homes, Plumbing finished for future second kitchen in the basement, Built in 2020. Close to all amenities.

#### **Exterior**

Exterior Concrete, Vinyl

Exterior Features Fenced, Schools, Shopping Nearby

Roof Asphalt Shingles
Construction Concrete, Vinyl

Foundation Concrete Perimeter