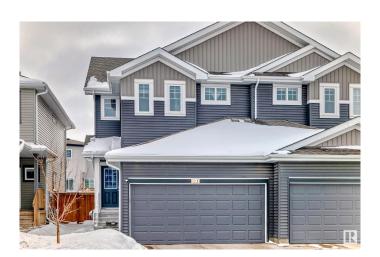

# \$525,000 - 307 40a Avenue, Edmonton

MLS® #E4430281

## \$525,000

4 Bedroom, 3.50 Bathroom, 1,588 sqft Single Family on 0.00 Acres

Maple Crest, Edmonton, AB

High quality Duplex which is built by Landmark builders in the Maple Crest community, Which includes central Air conditioner, Central water purifier, fully finished basement with seperate entrance, Granite counter tops, etc. Codeless switches for above grade which is a trademark of landmark homes, Plumbing finished for future second kitchen in the basement, Built in 2020. Close to all amenities.

Year Built 2020

Type Single Family

Sub-Type Half Duplex

Style 2 Storey

Status Active

# **Community Information**

Address 307 40a Avenue

Area Edmonton
Subdivision Maple Crest
City Edmonton

County ALBERTA

Province AB

Postal Code T6T 2E9

#### **Exterior**

Exterior Concrete, Vinyl

Exterior Features Fenced, Schools, Shopping Nearby

Roof Asphalt Shingles
Construction Concrete, Vinyl

Foundation Concrete Perimeter