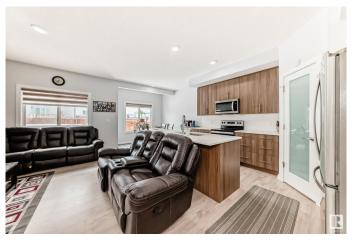

## \$525,000

4 Bedroom, 3.50 Bathroom, 1,588 sqft Single Family on 0.00 Acres

Maple Crest, Edmonton, AB

High quality Duplex which is built by Landmark builders in the Maple Crest community, Which includes central Air conditioner, Central water purifier, fully finished basement with seperate entrance, Granite counter tops, etc. Codeless switches for above grade which is a trademark of landmark homes, Plumbing finished for future second kitchen in the basement, Built in 2020. Close to all amenities.

### Interior

Interior Features ensuite bathroom

Appliances Air Conditioning-Central, Dishwasher-Built-In, Dryer, Garage Control,

Garage Opener, Microwave Hood Fan, Refrigerator, Stove-Electric,

Washer, Curtains and Blinds