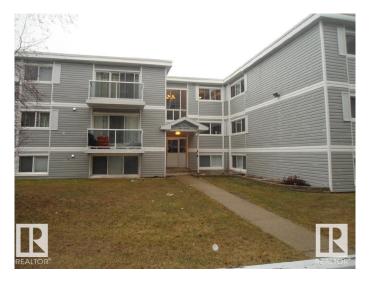

### \$134,900

2 Bedroom, 1.00 Bathroom, 978 sqft Condo / Townhouse on 0.00 Acres

Idylwylde, Edmonton, AB

Lovely and ample 960 square feet single level apartment located right across from Bonniedoon mall and the LRT station it features 2 very well sized bedrooms, ensuite laundry,a large kitchen with island ,granite countertops,and stainless steel appliances , ceramic tiles floorings. the living room boast oak hardwood flooring and lots of natural light and space

#### **Exterior**

Exterior Wood, Stucco, Vinyl

Exterior Features Public Swimming Pool, Public Transportation, Shopping Nearby

Roof Tar & amp; Gravel

Construction Wood, Stucco, Vinyl

Foundation Concrete Perimeter