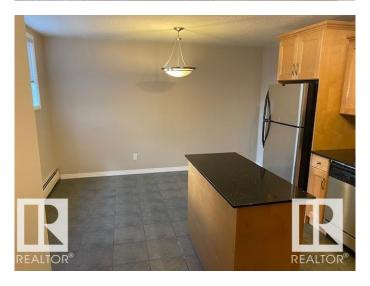

### \$134,900

2 Bedroom, 1.00 Bathroom, 978 sqft Condo / Townhouse on 0.00 Acres

Idylwylde, Edmonton, AB

Lovely and ample 960 square feet single level apartment located right across from Bonniedoon mall and the LRT station it features 2 very well sized bedrooms, ensuite laundry,a large kitchen with island ,granite countertops,and stainless steel appliances , ceramic tiles floorings. the living room boast oak hardwood flooring and lots of natural light and space