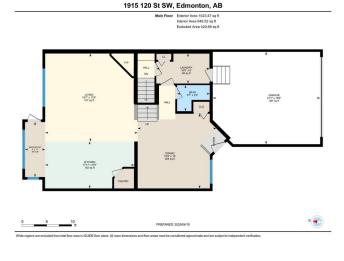

#### \$549,900

3 Bedroom, 2.50 Bathroom, 2,076 sqft Single Family on 0.00 Acres

Rutherford (Edmonton), Edmonton, AB

This well-maintained 2-story home in the desirable Rutherford community of South Edmonton, situated on a quiet street, boasts 2076 sqft above-grade living space, features 3 bedrooms, 2.5 baths, and a double attached garage. Soaring vaulted ceiling in the foyer welcomes you into the home. A spacious entryway leads to the bright dining room. Rich hardwood flooring flows throughout the main floor. Open concept floor plan gives direct access to the kitchen featuring a load of maple cabinetry, a built-in desk, and a corner pantry. The living room opens up to a southeast-facing backyard and deck-- perfect for entertainment. A 2-pc bath completes the main floor. Upstairs, you'll find a bonus room with built-in bookshelves, 3 spacious bedrooms and a 4-pc shared bath, with the primary bedroom featuring a walk-in closet and a 4-pc ensuite. Unfinished basement with tons of potential. Close to schools, shopping, and all amenities, with quick access to the Henday.

#### **Essential Information**

| MLS® #    | E4430184  |
|-----------|-----------|
| Price     | \$549,900 |
| Bedrooms  | 3         |
| Bathrooms | 2.50      |

| Full Baths     | 2                      |
|----------------|------------------------|
| Half Baths     | 1                      |
| Square Footage | 2,076                  |
| Acres          | 0.00                   |
| Year Built     | 2005                   |
| Туре           | Single Family          |
| Sub-Type       | Detached Single Family |
| Style          | 2 Storey               |
| Status         | Active                 |
|                |                        |