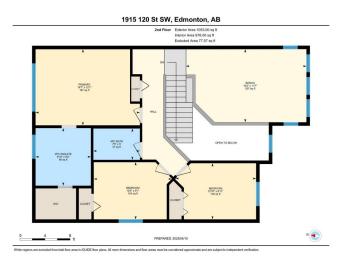

#### \$549,900

3 Bedroom, 2.50 Bathroom, 2,076 sqft Single Family on 0.00 Acres

Rutherford (Edmonton), Edmonton, AB

This well-maintained 2-story home in the desirable Rutherford community of South Edmonton, situated on a quiet street, boasts 2076 sqft above-grade living space, features 3 bedrooms, 2.5 baths, and a double attached garage. Soaring vaulted ceiling in the foyer welcomes you into the home. A spacious entryway leads to the bright dining room. Rich hardwood flooring flows throughout the main floor. Open concept floor plan gives direct access to the kitchen featuring a load of maple cabinetry, a built-in desk, and a corner pantry. The living room opens up to a southeast-facing backyard and deck-- perfect for entertainment. A 2-pc bath completes the main floor. Upstairs, you'll find a bonus room with built-in bookshelves, 3 spacious bedrooms and a 4-pc shared bath, with the primary bedroom featuring a walk-in closet and a 4-pc ensuite. Unfinished basement with tons of potential. Close to schools, shopping, and all amenities, with quick access to the Henday.

#### **Essential Information**

| MLS® #    | E4430184  |
|-----------|-----------|
| Price     | \$549,900 |
| Bedrooms  | 3         |
| Bathrooms | 2.50      |

| Full Baths     | 2                      |
|----------------|------------------------|
| Half Baths     | 1                      |
| Square Footage | 2,076                  |
| Acres          | 0.00                   |
| Year Built     | 2005                   |
| Туре           | Single Family          |
| Sub-Type       | Detached Single Family |
| Style          | 2 Storey               |
| Status         | Active                 |
|                |                        |