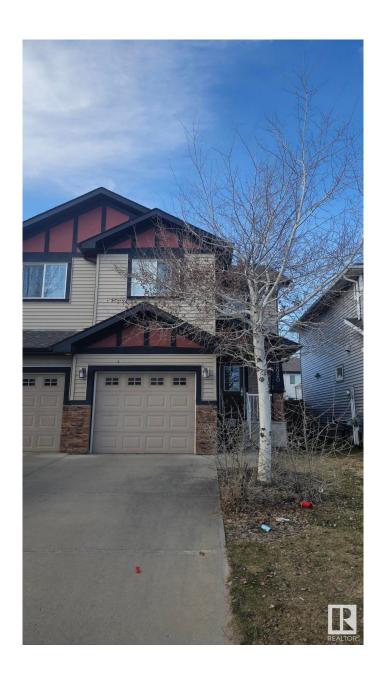

# \$357,000 - 12020 167b, Edmonton

MLS® #E4430138

### \$357,000

3 Bedroom, 2.50 Bathroom, 1,320 sqft Single Family on 0.00 Acres

Rapperswill, Edmonton, AB

This two-story half duplex features an open-concept main floor with granite countertops, hardwood floors, corner gas fireplace, a convenient 2-piece bathroom and direct access to the single attached garage. and access to a fenced backyard with BBQ gas line. Upstairs offers a spacious primary suite with walk-in closet and ensuite, 2 more bedrooms, a full 4-piece bathroom, and upper-level laundry. Located near schools, parks, transit, and shoppingâ€"everything you need is close by!

#### **Exterior**

Exterior Wood, Vinyl

Exterior Features Fenced

Roof Asphalt Shingles

Construction Wood, Vinyl

Foundation Concrete Perimeter