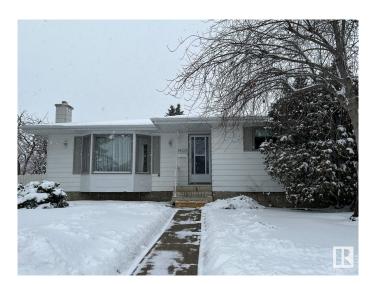

## \$374,900

3 Bedroom, 2.50 Bathroom, 1,216 sqft Single Family on 0.00 Acres

Kildare, Edmonton, AB

Prime opportunity to own single family home. Prime location close to major city routes with 82st and Yellowhead trail a few minutes away. Prime shopping close by at Londonderry mall. East exposure home for morning sun with double car detached garage with west exposure backyard. Large lot approx 7,000sqft.

Built in 1968

#### **Essential Information**

MLS® # E4427815 Price \$374,900

Bedrooms 3

Bathrooms 2.50

Full Baths 2 Half Baths 1

Square Footage 1,216 Acres 0.00

Year Built 1968

Type Single Family

Sub-Type Detached Single Family

Style Bungalow

Status Active