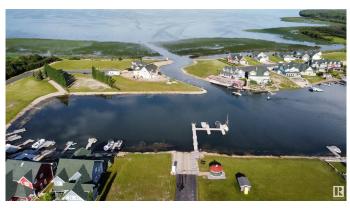

#### \$110,000

0 Bedroom, 0.00 Bathroom, Rural on 0.15 Acres

Sunset Harbour, Rural Wetaskiwin County, AB

Beautiful South-Facing Waterfront Lot in Sunset Harbour! Build your dream lakeside retreat on this gently sloping waterfront lot in Sunset Harbour at Pigeon Lakeâ€"the only gated community on the lake! Enjoy privacy, security, and direct marina access right outside your door. Sunset Harbour is a beautifully maintained, architecturally controlled Cape Cod-style community featuring a private marina, community water & sewer, and no building timelineâ€"so you can build when you're ready! Residents enjoy a playground, tennis & basketball courts, and year-round dock access in the sheltered harbour. Pigeon Lake offers four-season recreation and is just minutes from restaurants, golf courses, and amenities.

### Exterior

Exterior Features Gated Community, Golf Nearby, Lake Access Property, Lake View, No Through Road, Playground Nearby, Schools, Shopping Nearby, Waterfront Property, Street Lighting