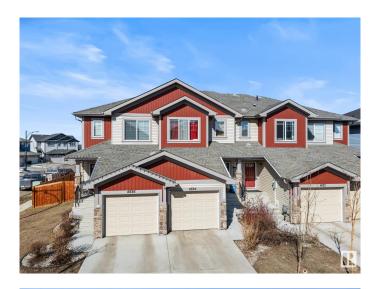

# \$425,000 - 4822 Alwood Point(e), Edmonton

MLS® #E4427455

#### \$425.000

3 Bedroom, 2.50 Bathroom, 1,443 sqft Single Family on 0.00 Acres

Allard, Edmonton, AB

This beautiful house is located in Allard, a highly sought after neighbourhood in southwest Edmonton. The house features a well-lit and spacious kitchen, an open concept living area and a functional dining room. The house has a completed deck, a fully landscaped and fenced yard, and a single-car attached garage. On the upper floor, there is a master bedroom with upgraded closets and ensuite, 2 other rooms with customized closet spaces, another bathroom and the laundry room. The basement is unfinished and can be developed by the new owners to have additional living space, or used as a storage.

#### **Amenities**

Amenities Carbon Monoxide Detectors, Deck, Detectors Smoke

Parking Single Garage Attached

#### **Exterior**

Exterior Wood, Vinyl

Exterior Features Airport Nearby, Fenced, Flat Site, Low Maintenance Landscape,

Schools, Shopping Nearby

Roof Asphalt Shingles

Construction Wood, Vinyl

Foundation Concrete Perimeter