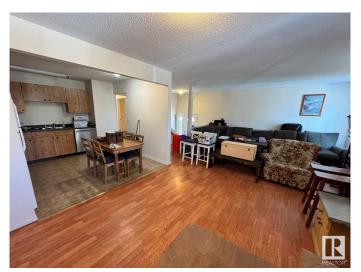

## \$194,900

4 Bedroom, 1.00 Bathroom, 1,055 sqft Condo / Townhouse on 0.00 Acres

La Perle, Edmonton, AB

\*Please note\* property is sold "as is where is at time of possession―. No warranties or representations

## **Essential Information**

MLS® # E4427385 Price \$194,900

Bedrooms 4

Bathrooms 1.00

Full Baths 1

Square Footage 1,055 Acres 0.00 Year Built 1978

Type Condo / Townhouse

Sub-Type Half Duplex Style Bungalow

#### Interior

Appliances See Remarks

Heating Forced Air-1, Natural Gas

Stories 1

Has Basement Yes

Basement Full, Partially Finished