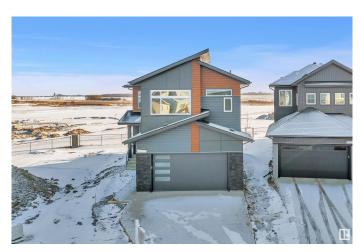

#### \$699.000

5 Bedroom, 4.00 Bathroom, 2,497 sqft Single Family on 0.00 Acres

Woodbend, Leduc, AB

READY TO MOVE In || DOUBLE CAR **GARAGE Upgraded BRAND New Detached** Home | 5 BED 4 BATH | Main door entrance leads you to Open to above Living area. Family area with beautiful feature wall & fireplace. Main floor bedroom and full bathroom. BEAUTIFUL EXTENDED kitchen with Centre island. HUGE Spice Kitchen with lot of cabinets. Dining nook with access to backyard . Oak staircase leading to bonus room with feature wall. Huge Primary br with stunning feature wall, indent ceiling, 5pc fully custom ensuite & W/I closet . Bedroom 2 & Bedroom 3 with jack & jill bathroom. Bedroom 4 with common bathroom. Laundry on 2nd floor with sink. Side entrance for basement. This house checks off all the columns.

## **Exterior**

Exterior Wood, Vinyl

Exterior Features Airport Nearby, Schools, Shopping Nearby

Roof Asphalt Shingles

Construction Wood, Vinyl

Foundation Concrete Perimeter