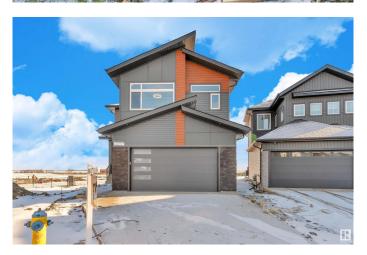

#### \$699.000

5 Bedroom, 4.00 Bathroom, 2,497 sqft Single Family on 0.00 Acres

Woodbend, Leduc, AB

READY TO MOVE In || DOUBLE CAR **GARAGE Upgraded BRAND New Detached** Home | 5 BED 4 BATH | Main door entrance leads you to Open to above Living area. Family area with beautiful feature wall & fireplace. Main floor bedroom and full bathroom. BEAUTIFUL EXTENDED kitchen with Centre island. HUGE Spice Kitchen with lot of cabinets. Dining nook with access to backyard . Oak staircase leading to bonus room with feature wall. Huge Primary br with stunning feature wall, indent ceiling, 5pc fully custom ensuite & W/I closet . Bedroom 2 & Bedroom 3 with jack & jill bathroom. Bedroom 4 with common bathroom. Laundry on 2nd floor with sink. Side entrance for basement. This house checks off all the columns.

#### **Amenities**

Amenities No Animal Home, No Smoking Home

Parking Double Garage Attached

## **Exterior**

Exterior Wood, Vinyl

Exterior Features Airport Nearby, Schools, Shopping Nearby

Roof Asphalt Shingles

Construction Wood, Vinyl

Foundation Concrete Perimeter